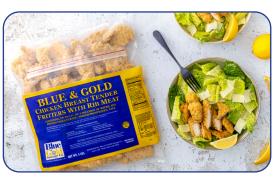

## **Blue & Gold Chicken Breast Tender Fritters**

are all-white meat chicken fritters in a homestyle breading with an excellent blend of seasonings. It is packaged and sold in a 5-pound bag, containing approximately 25-30 pieces, 2 packages per case.