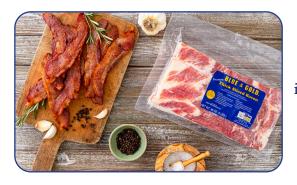

## Blue & Gold Thick-Sliced Bacon is naturally hickory smoked to perfection. It is packaged and sold in 3-pound packages, 6 packages per case.