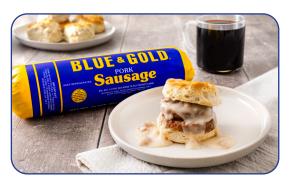

## Blue & Gold Sausage is the definition of down-home flavor and goodness. It is packaged and sold in 2½-pound packages,

20 packages per case.