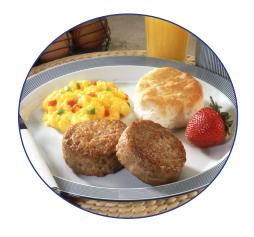

Blue & Gold Sausage is the definition of down-home flavor and goodness. It is packaged and sold in 2½-pound packages.