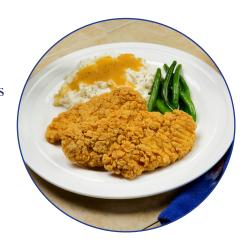

## Blue & Gold Chicken Breast Fritters are all-white meat chicken fritters

in a homestyle breading with an excellent blend of seasonings.

Available in a 5-pound bag, containing approximately

25-30 pieces.